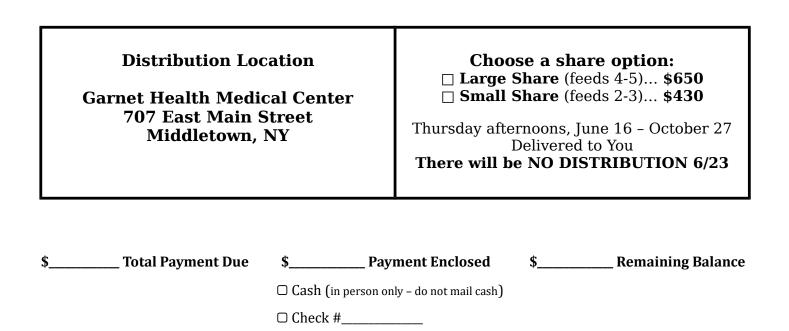

## As a member of Bialas Farms' 2022 Summer CSA,

\* I will receive an assortment of locally grown seasonal produce at each distribution.

\* I understand that the variety and quantity of produce received depends on growing and storage conditions that vary by season.

□ Credit Card (pay online at BialasFarms.com; includes convenience fee)

\* I understand I am committing to participate for the full season membership and there are no refunds.

\* It is my responsibility to arrange pick up of my share on the day selected for the duration of the CSA season. If I miss a pick-up without notice and cannot arrange for someone to pick up my share, my share will be donated.

\* I understand that the balance due for my share must be paid by June 7, 2022.